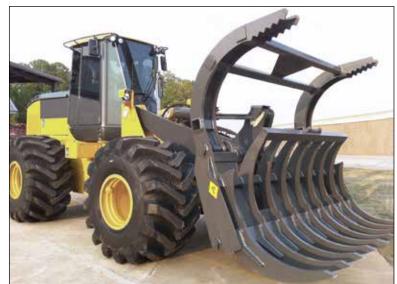

## LOADER RAKES WITH PADDLE CLAMP

Type: Rakes

Applications: Recycling Site Prep Storm Cleanup Wood Waste

Loader Rakes with Paddle Clamp or Two Clamps are utilized in many applications. Recycling, land clearing and storm clean-up are probably the most common.

These rakes are designed with long teeth that are ideal for loading, piling and feeding grinders. They feature high strength and high tensile materials. These units can handle approximately 75% more material than the standard loader rake without a clamp.

The paddle clamp is essentially the two independent clamps tied together so they operate as one unit along the entire rake width.

Having two independent clamps (instead of the paddle clamp) helps when handling uneven loads, giving the opportunity for one clamp to close down tighter on the load than the other.