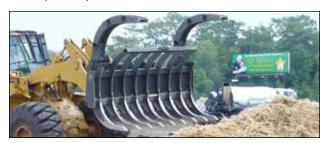

## LOADER RAKES WITH PADDLE CLAMP

Type: Rakes

Applications: Recycling Site Prep Storm Cleanup Wood Waste

Loader Rakes with Paddle Clamp or Two Clamps are utilized in many applications. Recycling, land clearing and storm clean-up are probably the most common.

These rakes are designed with long teeth that are ideal for loading, piling and feeding grinders. They feature high strength and high tensile materials. These units can handle approximately 75% more material than the standard loader rake without a clamp.

The paddle clamp is essentially the two independent clamps tied together so they operate as one unit along the entire rake width.

Having two independent clamps (instead of the paddle clamp) helps when handling uneven loads, giving the opportunity for one clamp to close down tighter on the load than the other.