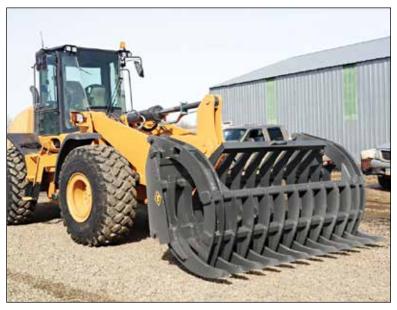

## LOADER RAKES WITH PADDLE CLAMP

Type: Rakes

Applications: Recycling Site Prep Storm Cleanup Wood Waste

Loader Rakes with Paddle Clamp or Two Clamps are utilized in many applications. Recycling, land clearing and storm clean-up are probably the most common.

These rakes are designed with long teeth that are ideal for loading, piling and feeding grinders. They feature high strength and high tensile materials. These units can handle approximately 75% more material than the standard loader rake without a clamp.

The paddle clamp is essentially the two independent clamps tied together so they operate as one unit along the entire rake width.

Having two independent clamps (instead of the paddle clamp) helps when handling uneven loads, giving the opportunity for one clamp to close down tighter on the load than the other.